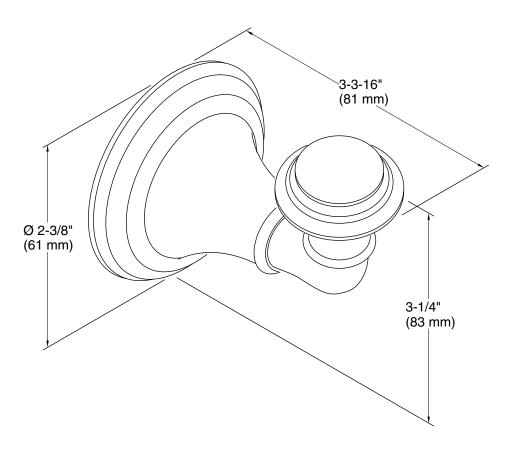

## Devonshire® Robe Hook

Robe Hook **K-R10555** 

# **Devonshire®**

Robe Hook K-R10555

#### **Technical Information**

All product dimensions are nominal.

Material: Metal