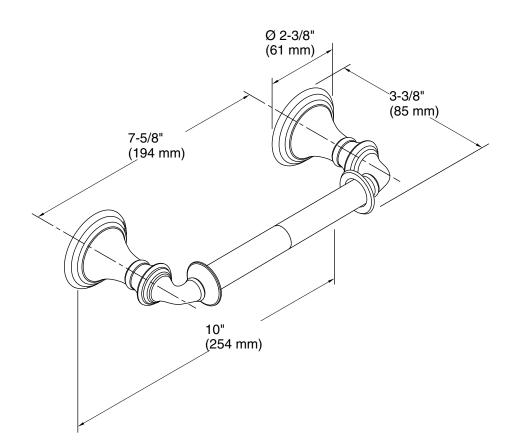

## **Technical Information**

All product dimensions are nominal. Material: Metal