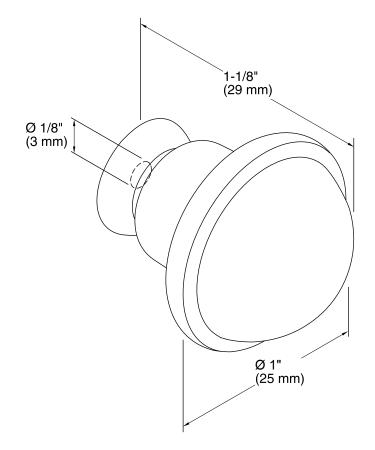

## **Technical Information**

All product dimensions are nominal. Material: Metal