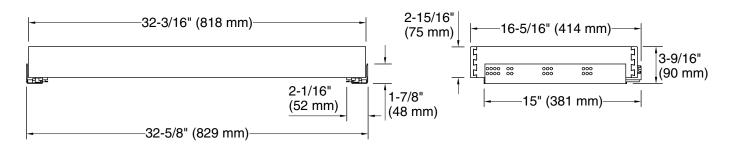

# Harken® Roll-out tray for 36" vanity K-99680-SH18

#### **Features**

- Coordinates with Harken vanity cabinets and hardware to complete your bathroom.
- Full-extension 21" (533 mm) depth tray with soft-close undermount slides for smooth opening.

# **Technical Information**

All product dimensions are nominal.

Material: Wood