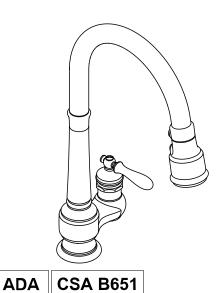

**Artifacts**® Pull-down kitchen sink faucet with three-function sprayhead

# **Recommended Products/Accessories**

1167289 K-99272 Three-Hole Kitchen Faucet Escutcheon K-23723 Faucet cleaner

ASME A112.18.1/CSA B125.1 NSF/ANSI 61 NSF/ANSI 372 All applicable US Federal and State material regulations DOE - Energy Policy Act 1992 California Energy Commission (CEC) ADA ICC/ANSI A117.1 CSA B651

### Notes

Install this product according to the installation guide.

ADA complaint for faucet handles only. ADA, CSA B651 compliant when installed to the specific requirements of these regulations.