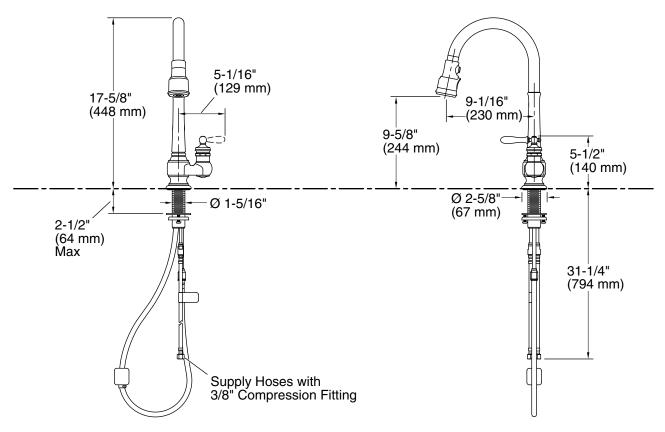

n.

# Adapters, Rough-in and Extension Kits

1012715 Range: 3-1/4" (83 mm) -5-3/8" (137 mm)

# **Recommended Products/Accessories**

1167289 K-99272 Three-Hole Kitchen Faucet Escutcheon K-23723 Faucet cleaner



ASME A112.18.1/CSA B125.1 NSF/ANSI 61 NSF/ANSI 372 All applicable US Federal and State material regulations DOE - Energy Policy Act 1992 California Energy Commission (CEC) ADA ICC/ANSI A117.1 CSA B651

# KOHLER<sup>®</sup> Faucet Lifetime Limited Warranty

See website for detailed warranty information.

# Available Colors/Finishes

Color tiles intended for reference only.

**Color Code Description** 



- 2BZ **Oil-Rubbed Bronze**
- Vibrant® Brushed Moderne 2MB Brass



# **Artifacts**®

**KOHLER**, Faucets

Pull-down kitchen sink faucet with three-function sprayhead **K-99260** 



### **Technical Information** All product dimensions are nominal.

### Notes

Install this product according to the installation guide.

ADA complaint for faucet handles only. ADA, CSA B651 compliant when installed to the specific requirements of these regulations.