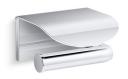

# Avid™ covered toilet tissue holder K-97503

### **Features**

- Vertical holder makes changing toilet tissue quick and simple.
- Coordinates with other products in the Avid collection.

#### Material

- Premium metal construction for durability and reliability.
- KOHLER finishes resist corrosion and tarnishing.