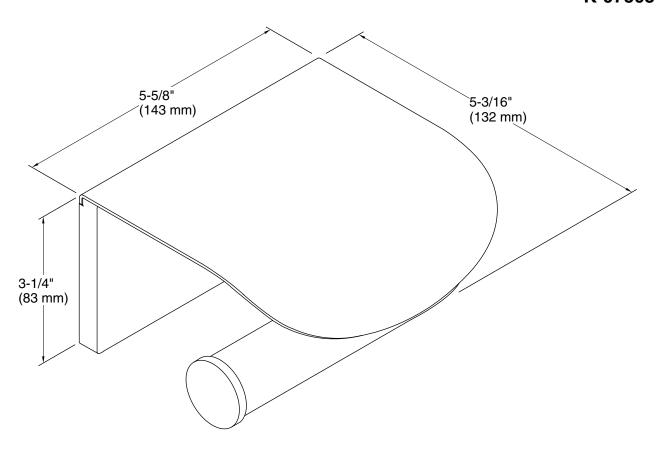

# Avid<sup>™</sup> covered toilet tissue holder K-97503

## **Technical Information**

All product dimensions are nominal.

Material: Zinc, Brass