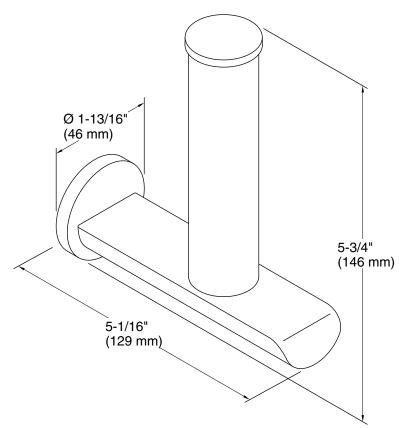

## Avid<sup>™</sup> vertical toilet tissue holder K-97502

### **Technical Information**

All product dimensions are nominal. Material: Zinc, Brass