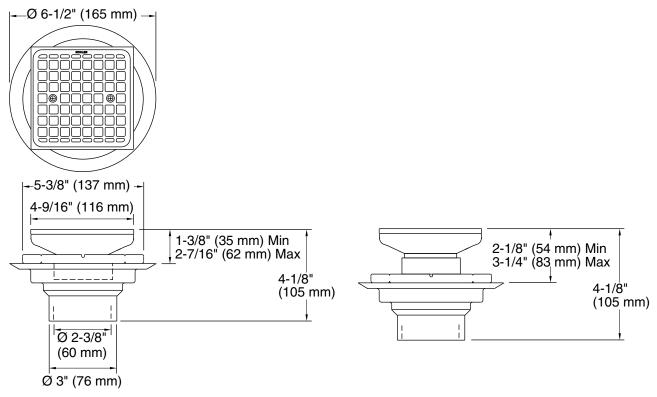

# **Technical Information**

All product dimensions are nominal.

Collar with Threads Facing Up