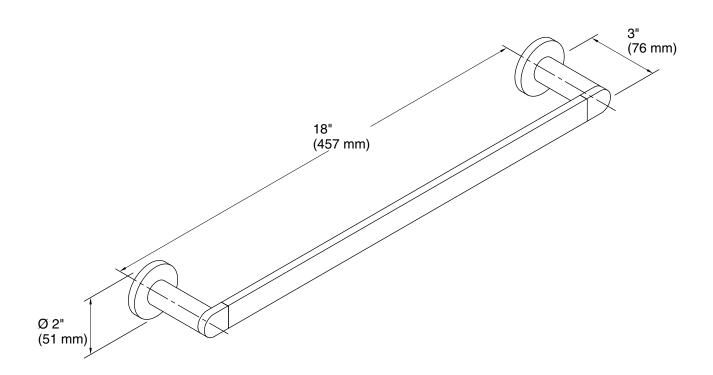

# **Technical Information**

All product dimensions are nominal.Installation Type:Wall-mountMaterial:Zinc, Brass