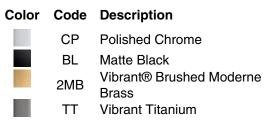

# **KOHLER**<sub>®</sub>

# Features

 Coordinates with faucets and accessories in the Composed collection

#### Material

- Premium metal construction for durability and reliability
- KOHLER finishes resist corrosion and tarnishing

#### Installation

Installation template included

# **Recommended Products/Accessories**

K-23723 Faucet cleaner



Composed®

18" Towel Bar

K-73141

#### Codes/Standards None Applicable

# KOHLER<sup>®</sup> Faucet Lifetime Limited Warranty

See website for detailed warranty information.

# **Available Colors/Finishes**

Color tiles intended for reference only.









# **Technical Information**

All product dimensions are nominal.Installation Type:Wall-mountMaterial:Zinc, Brass

#### Notes

Install this product according to the installation guide.