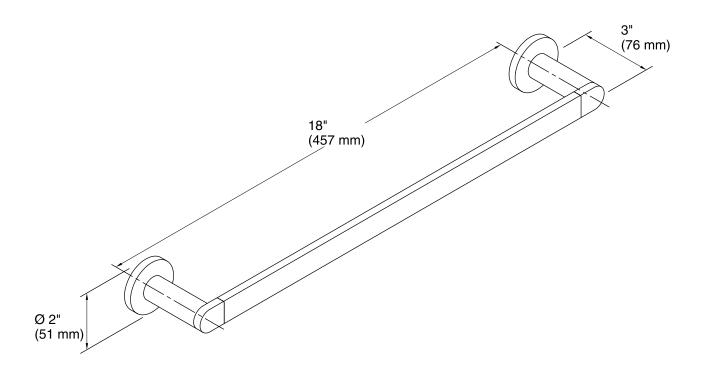

## **Technical Information**

All product dimensions are nominal.

Material: Zinc, Brass