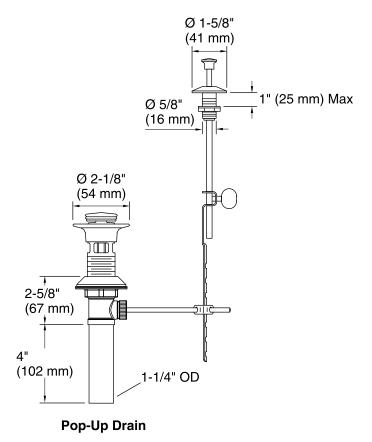

Standard pop-up drain, non-exposed, with lift rod K-7126

## **Features**

- For use with overflow sinks.
- Pop-up drain with external button.
- 3-inch rough.
- Includes 1-1/4-inch tailpiece.

## Material

Solid-brass construction.



Codes/Standards ASME A112.18.2/CSA B125.2

**KOHLER® One-Year Limited Warranty** See website for detailed warranty information.

**Available Colors/Finishes** *Color tiles intended for reference only.* 

**Color Code Description** 

CP Polished Chrome





## **Technical Information**

All product dimensions are nominal.

## **Notes**

Install this product according to the installation guide.