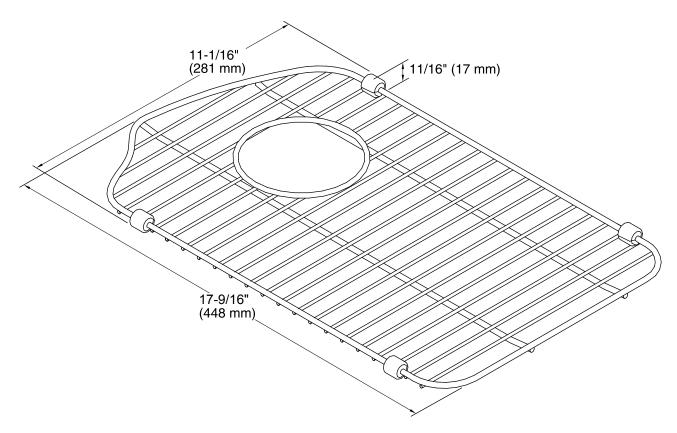

## **Technical Information**

All product dimensions are nominal.

Material: Stainless Steel