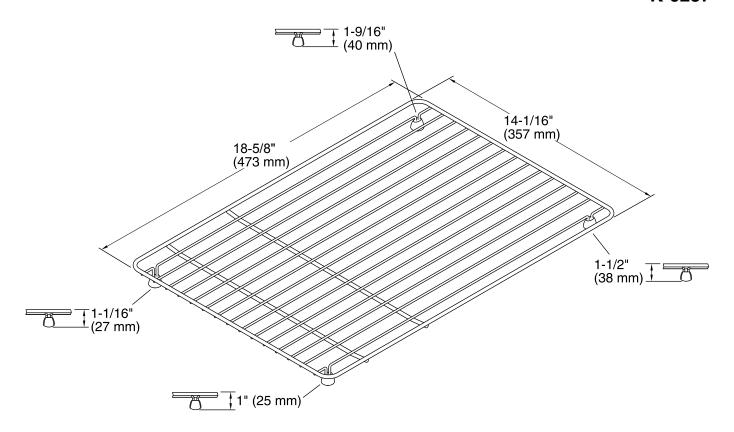

## Riverby® Left-Bowl Sink Rack K-6237

# Riverby® Left-Bowl Sink Rack K-6237

### **Technical Information**

All product dimensions are nominal.

Material: Stainless Steel