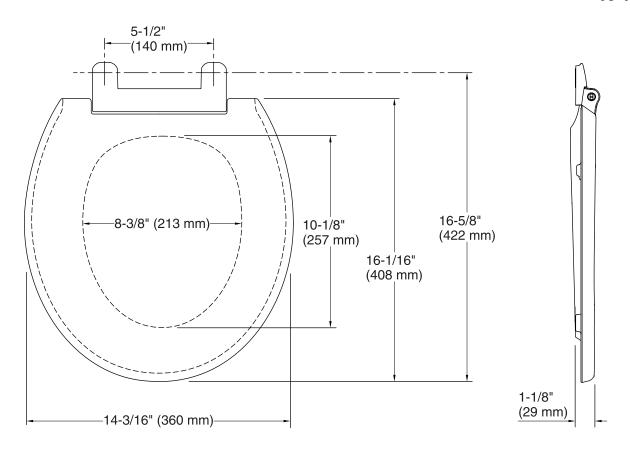

## **Technical Information**

All product dimensions are nominal.

Seat shape type: Round-front

Seat front type: Closed-front

Seat-mounting holes: 5-1/2" (140 mm)