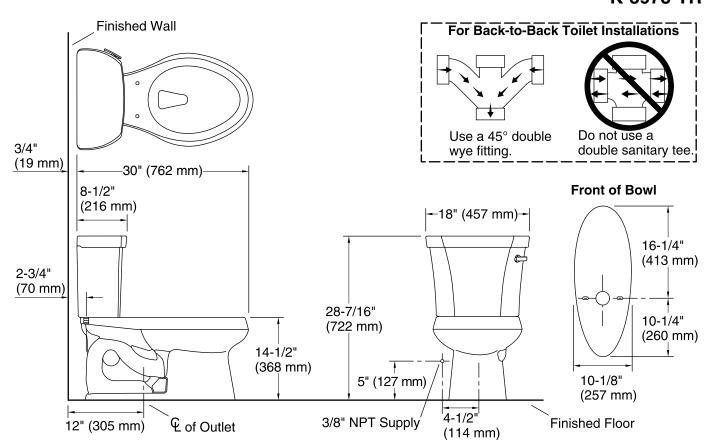

### **Technical Information**

All product dimensions are nominal.

Toilet type: Two-piece, Floor-mount

Waste Outlet: Floor Bowl shape: Elongated Flush type: Class Five® 2-1/8" (54 mm) Trap passageway:

Water Consumption

Full: 1.6 gpf (6 lpf)

Water surface size: 11-1/4" x 8-1/4" (286 mm x 210 mm)

Rim to water surface: 5-1/4" (133 mm) Rough-in: 12" (305 mm) Seat-mounting holes: 5-1/2" (140 mm)

#### **Notes**

Install this product according to the installation

For back-to-back toilet installations: Use only a 45° double wye fitting.