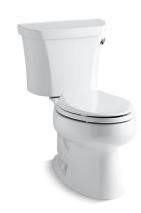

# **Wellworth®**

Class Five® Toilet K-3978-TR

#### **Features**

- Two-piece toilet.
- Elongated bowl offers added room and comfort.
- 1.6 gallons per flush (gpf).
- Right-hand trip lever included.
- Tank locks included.
- Combination consists of the K-4468-TR tank and the K-4198 bowl.
- Coordinates with other products in the Wellworth collection.