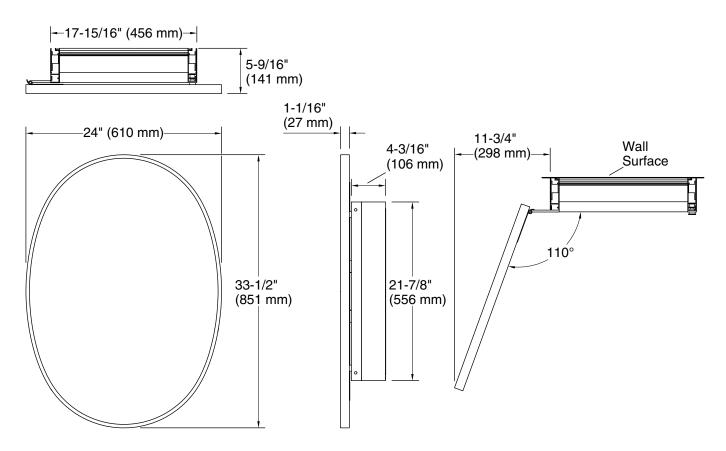

### **Technical Information**

All product dimensions are nominal.

### **Features**

- Front mirror, inside door mirror, and back panel mirror provide superior visibility
- Two adjustable tempered-glass shelves
- Finish-matched cabinet interior
- Half-shelf adjustable accessory for additional storage included
- Hinges have 110° opening capability

### Installation

- Surface-mount or recessed
- Can be installed with left- or right-hand swing