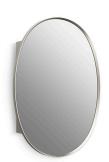

22" x 34" oval framed medicine cabinet **K-35571** 

# 22" x 34" oval framed medicine cabinet **K-35571**

### **Features**

- Front mirror, inside door mirror, and back panel mirror provide superior visibility
- Two adjustable tempered-glass shelves
- Finish-matched cabinet interior
- Half-shelf adjustable accessory for additional storage included
- Hinges have 110° opening capability