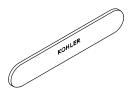

# PerfectFill™

Slotted overflow bath drain trim kit **K-31799** 

## PerfectFill™

Slotted overflow bath drain trim kit K-31799