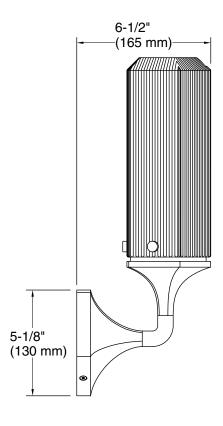

# Occasion™

161/2" one-light sconce K-31775-SC01

## **Technical Information**

All product dimensions are nominal.

Material: Steel, Zinc, Glass

Number of Lights: 1

Lighting Type: Socket-based Socket Type: E-26 Medium

Number of Shades: 1

Shade Type: Glass - clear