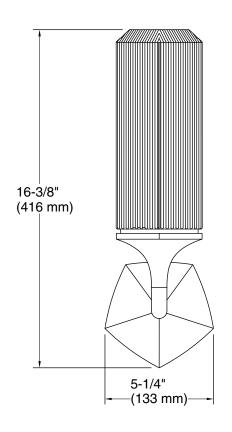

# Occasion™

161/2" one-light sconce K-31775-SC01

## **Technical Information**

All product dimensions are nominal.

Material: Steel, Zinc, Glass

Number of Lights: 1

Lighting Type: Socket-based Socket Type: E-26 Medium

Number of Shades: 1

Shade Type: Glass - clear