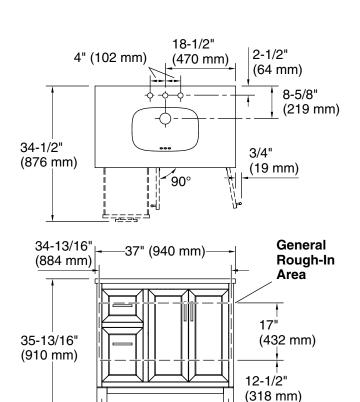

# 36" bathroom vanity cabinet with sink and quartz top K-31244-ASB

#### **Features**

- Set includes cabinet, precut quartz vanity top, sink, cabinet hardware
- Vanity top has 8" (203 mm) widespread faucet holes; requires deck-mount faucet (sold separately)
- Three-way adjustable slow-close door hinges for easy cabinet access
- Dovetail joint drawer construction
- Soft-close drawers and doors prevent slamming

### **Technical Information**

All product dimensions are nominal.

### **Notes**

Install this product according to the installation instructions.