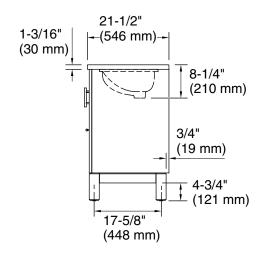

# 36" bathroom vanity cabinet with sink and quartz top K-31244-ASB

### **Technical Information**

All product dimensions are nominal.

### **Notes**

Install this product according to the installation instructions.