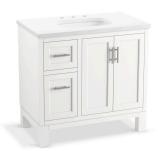

# 36" bathroom vanity cabinet with sink and quartz top K-31244-ASB

## 36" bathroom vanity cabinet with sink and quartz top K-31244-ASB

-33-3/8" (848 mm)-