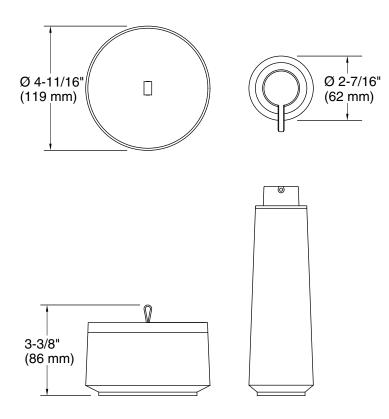

# **Technical Information**

All product dimensions are nominal.

Installation Type: Freestanding

Material: Ceramic