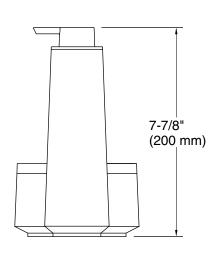

# **Technical Information**

All product dimensions are nominal.

Installation Type: Freestanding

Material: Ceramic