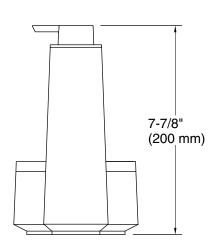

## **Technical Information**

All product dimensions are nominal.

Installation Type: Freestanding

Material: Ceramic