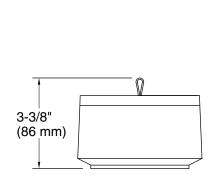

## **Technical Information**

All product dimensions are nominal.

Installation Type: Freestanding

Material: Ceramic