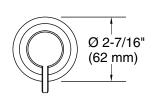

## **Technical Information**

All product dimensions are nominal.

Installation Type: Freestanding

Material: Ceramic