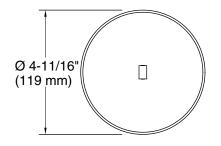

## **Technical Information**

All product dimensions are nominal.

Installation Type: Freestanding

Material: Ceramic