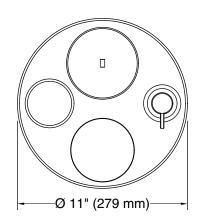

# **Technical Information**

All product dimensions are nominal.

Installation Type: Freestanding

Material: Ceramic