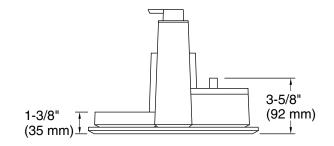

# **Technical Information**

All product dimensions are nominal.

Installation Type: Freestanding

Material: Ceramic