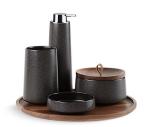

Five-piece accessory set, Ebony Pearl K-29590-TB2

#### **Features**

- Five-piece set contains a ceramic soap dispenser, tumbler, lidded canister, soap dish and wooden nesting tray.
- Decorated with the subtle coloring and distinctive pebbled texture of natural shark and ray leather.
- Polished Nickel-matched soap dispenser easily coordinates across the bathroom or kitchen.
- Modern silhouettes are easy to clean.
- Pairs flawlessly with Artist Editions Shagreen lavatories and other Kohler fixture products.
- Packaged in a decorative box for easy gifting.
- Complete your look with KOHLER® Turkish Bath Linens and Bath & Body collections.