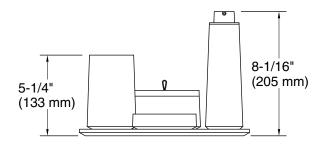

# **Technical Information**

All product dimensions are nominal.

Installation Type: Freestanding

Material: Ceramic