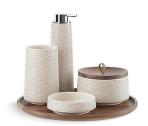

Five-piece accessory set, Oyster Pearl K-29590-SSP

#### **Features**

- Five-piece set contains a ceramic soap dispenser, tumbler, lidded canister, soap dish and wooden nesting tray.
- Decorated with the subtle coloring and distinctive pebbled texture of natural shark and ray leather.
- Polished Nickel-matched soap dispenser easily coordinates across the bathroom or kitchen.
- Modern silhouettes are easy to clean.
- Pairs flawlessly with Artist Editions Shagreen lavatories and other Kohler fixture products.
- Packaged in a decorative box for easy gifting.
- Complete your look with KOHLER® Turkish Bath Linens and Bath & Body collections.