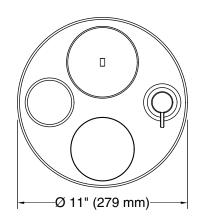

# **Technical Information**

All product dimensions are nominal.

Installation Type: Freestanding

Material: Ceramic