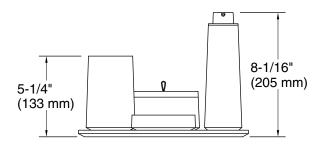

# **Technical Information**

All product dimensions are nominal.

Installation Type: Freestanding

Material: Ceramic