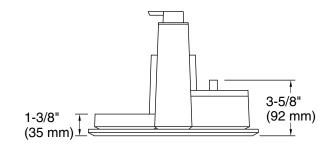

# **Technical Information**

All product dimensions are nominal.

Installation Type: Freestanding

Material: Ceramic