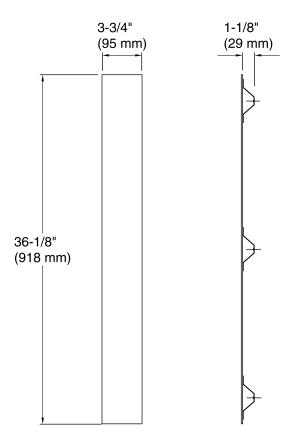

### **Features**

For surface mounting of all Catalan medicine cabinets.

# **Recommended Products/Accessories**

K-2913-PG Medicine Cabinet

K-2918-PG Medicine Cabinet

K-2936-PG Medicine Cabinet

K-2938-PG Medicine Cabinet

K-2939-PG Medicine Cabinet

K-2943-PG Medicine Cabinet

# **Included Components**

Additional Components:

Hardware



## Codes/Standards

None Applicable

# **KOHLER® One-Year Limited Warranty**

See website for detailed warranty information.









# **Technical Information**

All product dimensions are nominal.

### **Notes**

Install this product according to the installation guide.