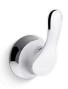

#### **Features**

Coordinates with other products in the Simplice collection.

#### Material

- Premium metal construction for durability and reliability.
- KOHLER finishes resist corrosion and tarnishing.

## **Recommended Products/Accessories**

K-31507-TA bath towel with Tatami weave, 30" x 58" K-31507-TE bath towel with Terry weave, 30" x 58" K-31507-TX bath towel with Textured weave, 30" x 58" K-23729 Stainless steel cleaner



### Codes/Standards

None Applicable

# KOHLER® One-Year Limited Warranty

See website for detailed warranty information.

#### **Available Colors/Finishes**

Color tiles intended for reference only.

| Color | Code | Description             |
|-------|------|-------------------------|
|       | CP   | Polished Chrome         |
|       | BN   | Vibrant® Brushed Nickel |
|       | BL   | Matte Black             |











# **Technical Information**

All product dimensions are nominal.

Material: Zinc