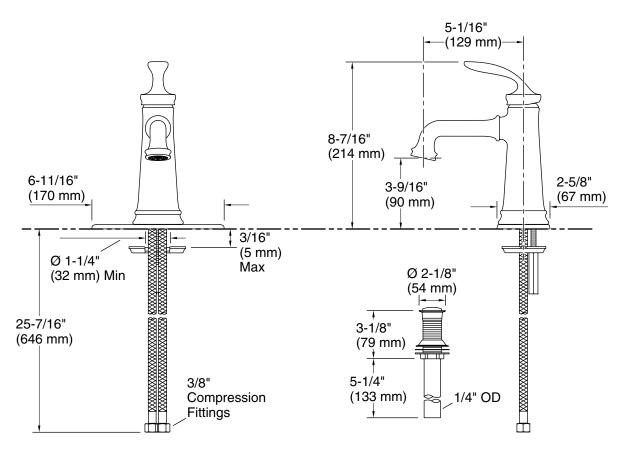

#### **Technical Information**

All product dimensions are nominal.

Drain included: Yes

#### **Notes**

Install this product according to the installation instructions.

ADA, OBC, CSA B651 compliant when installed to the specific requirements of these regulations.