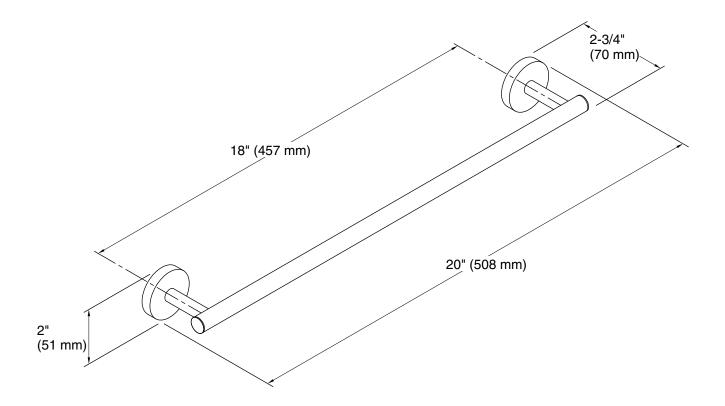

# **Technical Information**

All product dimensions are nominal. Material: Brass