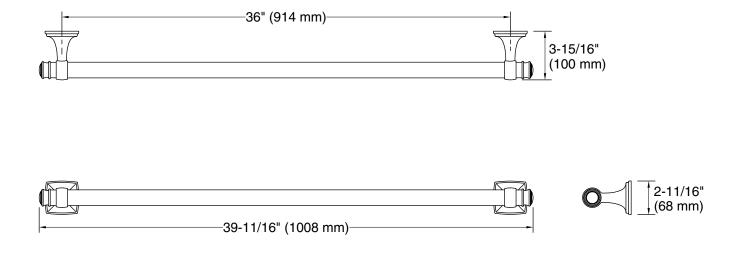

#### **Technical Information**

All product dimensions are nominal. Installation Type: Wall-mount Material: Zinc

#### Notes

Measure your actual product for roughing-in details.

WARNING: Risk of personal injury. The wall plates on the grab bar must be mounted to a brace between the wall studs. This will ensure that the weight of the user is adequately supported.