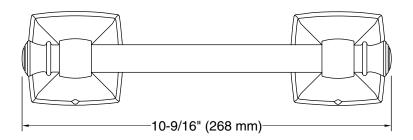

## **Technical Information**

All product dimensions are nominal. Installation Type: Wall-mount

Material: Zinc, Stainless Steel