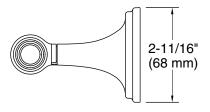

## **Technical Information**

All product dimensions are nominal. Installation Type: Wall-mount

Material: Zinc, Stainless Steel