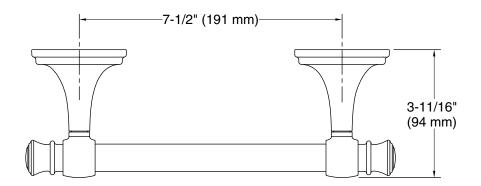

## **Technical Information**

All product dimensions are nominal. Installation Type: Wall-mount

Material: Zinc, Stainless Steel