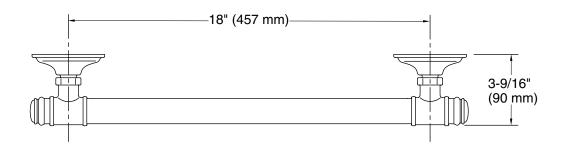

### Eclectic 18" grab bar

K-26504

#### **Features**

- 18" (457 mm) bar.
- Provides minimum 300 lb. load capacity.
- Coordinates with transitional-style KOHLER® faucets and showering components.

# Eclectic

18" grab bar **K-26504** 