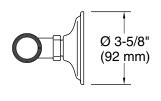

### Eclectic 18" grab bar

K-26504

#### **Features**

- 18" (457 mm) bar.
- Provides minimum 300 lb. load capacity.
- Coordinates with transitional-style KOHLER® faucets and showering components.

#### Material

- Premium metal construction for durability and reliability.
- KOHLER finishes resist corrosion and tarnishing.



## Codes/Standards None Applicable

**KOHLER® One-Year Limited Warranty** See website for detailed warranty information.

#### **Available Colors/Finishes**

Color tiles intended for reference only.

| Color | Code | Description             |
|-------|------|-------------------------|
|       | CP   | Polished Chrome         |
|       | BN   | Vibrant® Brushed Nickel |
|       | 2BZ  | Oil-Rubbed Bronze       |





# Eclectic

18" grab bar **K-26504** 







#### **Technical Information**

All product dimensions are nominal. Installation Type: Wall-mount

Material: Zinc, Stainless Steel

#### **Notes**

Measure your actual product for roughing-in details.

WARNING: Risk of personal injury. The wall plates on the grab bar must be mounted to a brace between the wall studs. This will ensure that the weight of the user is adequately supported.