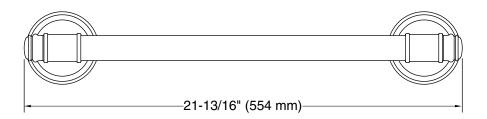

### Eclectic 18" grab bar

K-26504

#### **Features**

- 18" (457 mm) bar.
- Provides minimum 300 lb. load capacity.
- Coordinates with transitional-style KOHLER® faucets and showering components.

# Eclectic

18" grab bar **K-26504** 