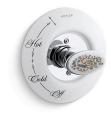

# English Trellis Antique™ Bath Handle Insets and Dial Plate K-262-FL

### **English Trellis Antique™**

Bath Handle Insets and Dial Plate K-262-FL