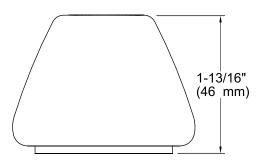

## Pheasant™ Antique™

Ceramic Handle Insets and Skirts
K-258-PH

### **Features**

- Antique faucets feature traditional, timeless appeal.
- Antique accessories extend nostalgic charm throughout any room.
- Pheasant™ design on oval handle insets and skirts.
- Allows you to customize your faucet to match fixtures or décor.





ADA

Codes/Standards
ASME A112.18.1/CSA B125.1
ADA
ICC/ANSI A117.1

**KOHLER® One-Year Limited Warranty** See website for detailed warranty information.

Available Colors/Finishes
Color tiles intended for reference only.

**Color Code Description** 

96 Biscuit





# Pheasant™ Antique™

Ceramic Handle Insets and Skirts
K-258-PH









### **Technical Information**

All product dimensions are nominal.

#### **Notes**

Install this product according to the installation guide.

ADA compliant when installed to the specific requirements of these regulations.