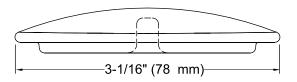

## Pheasant™ Antique™

Ceramic Handle Insets and Skirts
K-258-PH

### **Features**

- Antique faucets feature traditional, timeless appeal.
- Antique accessories extend nostalgic charm throughout any room.
- Pheasant™ design on oval handle insets and skirts.
- Allows you to customize your faucet to match fixtures or décor.





ADA

Codes/Standards
ASME A112.18.1/CSA B125.1
ADA
ICC/ANSI A117.1

**KOHLER® One-Year Limited Warranty** See website for detailed warranty information.

Available Colors/Finishes
Color tiles intended for reference only.

**Color Code Description** 

96 Biscuit





# Pheasant™ Antique™

Ceramic Handle Insets and Skirts
K-258-PH









### **Technical Information**

All product dimensions are nominal.

#### **Notes**

Install this product according to the installation guide.

ADA compliant when installed to the specific requirements of these regulations.