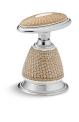

# Pheasant™ Antique™

Ceramic Handle Insets and Skirts
K-258-PH

### **Features**

- Antique faucets feature traditional, timeless appeal.
- Antique accessories extend nostalgic charm throughout any room.
- Pheasant™ design on oval handle insets and skirts.
- Allows you to customize your faucet to match fixtures or décor.