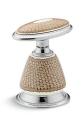

## Pheasant™ Antique™

Ceramic Handle Insets and Skirts
K-258-PH

### **Features**

- Antique faucets feature traditional, timeless appeal.
- Antique accessories extend nostalgic charm throughout any room.
- Pheasant™ design on oval handle insets and skirts.
- Allows you to customize your faucet to match fixtures or décor.