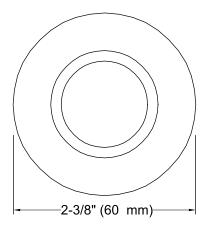

## Pheasant™ Antique™

Ceramic Handle Insets and Skirts
K-258-PH

### **Features**

- Antique faucets feature traditional, timeless appeal.
- Antique accessories extend nostalgic charm throughout any room.
- Pheasant™ design on oval handle insets and skirts.
- Allows you to customize your faucet to match fixtures or décor.





ADA

Codes/Standards
ASME A112.18.1/CSA B125.1
ADA
ICC/ANSI A117.1

**KOHLER® One-Year Limited Warranty** See website for detailed warranty information.

Available Colors/Finishes
Color tiles intended for reference only.

**Color Code Description** 

96 Biscuit





# Pheasant™ Antique™

Ceramic Handle Insets and Skirts
K-258-PH









### **Technical Information**

All product dimensions are nominal.

#### **Notes**

Install this product according to the installation guide.

ADA compliant when installed to the specific requirements of these regulations.