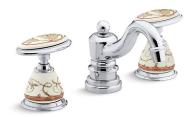

### Briar Rose Antique™

Ceramic Handle Insets and Skirts K-258-BR

### **Features**

- Antique faucets feature traditional, timeless appeal.
- Antique accessories extend nostalgic charm throughout any room.
- Briar Rose design on oval handle insets and skirts.
- Finish resists scratches, corrosion and tarnishing.

## Briar Rose Antique™

Ceramic Handle Insets and Skirts
K-258-BR