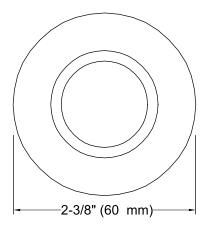

## **KOHLER**, Faucets

### Briar Rose Antique™

Ceramic Handle Insets and Skirts K-258-BR

### **Features**

- Antique faucets feature traditional, timeless appeal.
- Antique accessories extend nostalgic charm throughout any room.
- Briar Rose design on oval handle insets and skirts.
- Finish resists scratches, corrosion and tarnishing.

#### Material

KOHLER finishes resist corrosion and tarnishing.



ADA

Codes/Standards

ASME A112.18.1/CSA B125.1 ADA ICC/ANSI A117.1

KOHLER® One-Year Limited Warranty

See website for detailed warranty information.

**Available Colors/Finishes** 

Color tiles intended for reference only.

**Color Code Description** 

96 Biscuit



# **KOHLER**, Faucets

## Briar Rose Antique™

Ceramic Handle Insets and Skirts
K-258-BR









### **Technical Information**

All product dimensions are nominal.

#### **Notes**

Install this product according to the installation guide.

ADA compliant when installed to the specific requirements of these regulations.