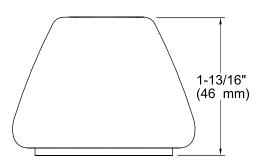

## **KOHLER**, Faucets

### Briar Rose Antique™

Ceramic Handle Insets and Skirts K-258-BR

### **Features**

- Antique faucets feature traditional, timeless appeal.
- Antique accessories extend nostalgic charm throughout any room.
- Briar Rose design on oval handle insets and skirts.
- Finish resists scratches, corrosion and tarnishing.

#### Material

KOHLER finishes resist corrosion and tarnishing.



ADA

Codes/Standards

ASME A112.18.1/CSA B125.1 ADA ICC/ANSI A117.1

KOHLER® One-Year Limited Warranty

See website for detailed warranty information.

**Available Colors/Finishes** 

Color tiles intended for reference only.

**Color Code Description** 

96 Biscuit



# **KOHLER**, Faucets

## Briar Rose Antique™

Ceramic Handle Insets and Skirts
K-258-BR









### **Technical Information**

All product dimensions are nominal.

#### **Notes**

Install this product according to the installation guide.

ADA compliant when installed to the specific requirements of these regulations.