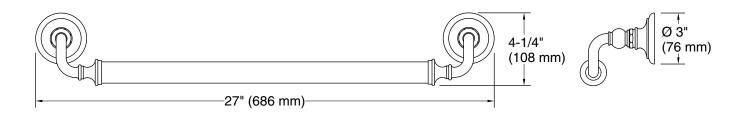

### **Technical Information**

All product dimensions are nominal. Installation Type: Wall-mount

Material: Zinc, Stainless Steel

### **Notes**

Measure your actual product for roughing-in details.

WARNING: Risk of personal injury. The wall plates on the grab bar must be mounted to a brace between the wall studs. This will ensure that the weight of the user is adequately supported.