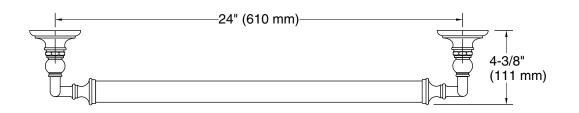

#### **Features**

- 24" (610 mm) bar.
- Provides minimum 300 lb load capacity.
- Coordinates with traditional-style KOHLER® faucets and showering components.

### **Technical Information**

All product dimensions are nominal. Installation Type: Wall-mount

Material: Zinc, Stainless Steel