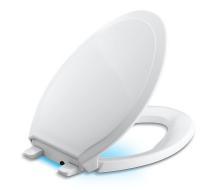

## Rutledge<sup>®</sup> Nightlight Quiet-Close<sup>™</sup>

### Elongated Toilet Seat K-24764

#### Features

- Light intensity designed to provide enough light to see the toilet without disrupting nighttime vision.
- Choose between two brightness levels: a soft glow or a brighter illumination.
- Dual LED lighting offers guiding light when lid is down and task light when lid is lifted.
- Illumination cycle with automatic 7-hour nightlight.
- Battery-operated no electrical cords required.
- Up to 6 months of battery life (uses 4 AA batteries, not included).
- Quiet-Close<sup>™</sup> lid closes slowly and quietly without slamming.
- Grip-Tight bumpers hold seat firmly in place.
- Quick-Release<sup>™</sup> hinges allow seat to be unlatched from toilet for easy removal and convenient cleaning; no tools required.
- Quick-Attach<sup>®</sup> hardware for fast and secure installation.
- Color-matched plastic hinges.