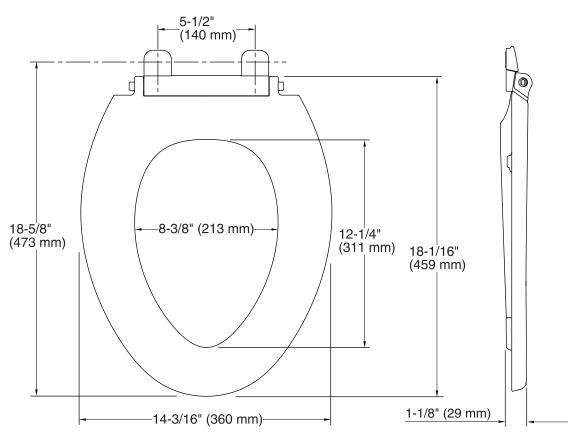

#### **Technical Information**

All product dimensions are nominal.Seat shape type:ElongatedSeat front type:Closed-frontSeat-mounting holes:5-1/2" (140 mm)