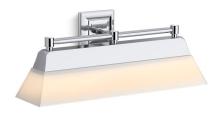

# Memoirs® 24" LED sconce

K-23690-LED

### **Features**

- A perfect compliment to our Memoirs suite of products.
- Frosted glass shades that perfectly diffuse the light, reducing glare in the bathroom.
- Integrated LED.

#### **Technical Information**

All product dimensions are nominal.

Installation Type: Wall-mount

Material: Brass

Number of Lights: 1

Lighting Type: Integrated LED

Number of Shades: 1

Shade Type: Glass - frosted