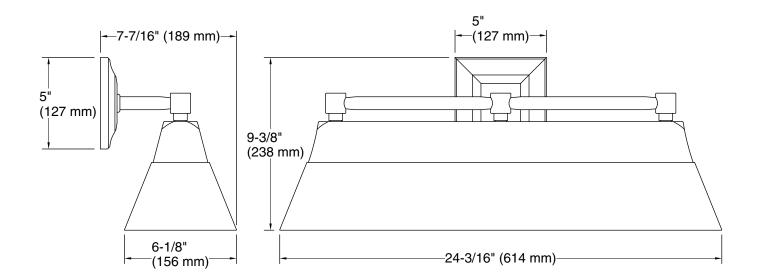

#### **Technical Information**

All product dimensions are nominal.

Installation Type: Wall-mount

Material: Brass

Number of Lights: 1

Lighting Type: Integrated LED

Number of Shades: 1

Shade Type: Glass - frosted