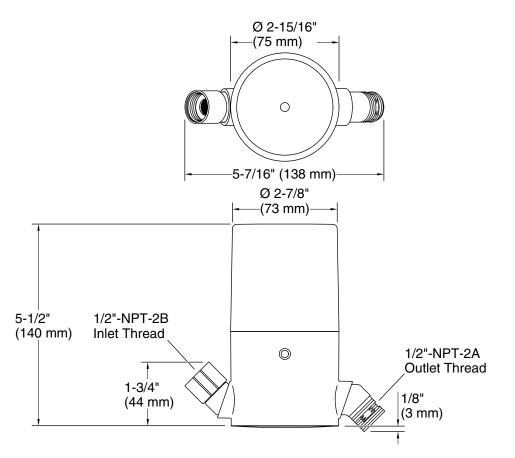

#### **Technical Information**

All product dimensions are nominal. Material: Brass/Plastic