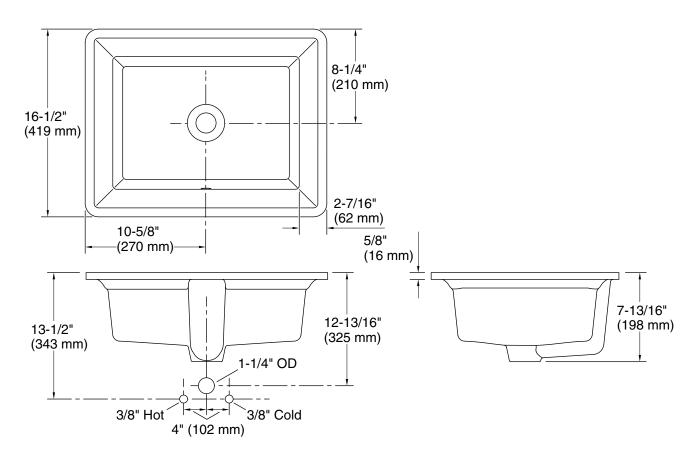

# **Technical Information**

All product dimensions are nominal.Installation:UndermountBowl area:With overflow: YesWith overflow:YesDrain hole:1-3/4" (45 mm)