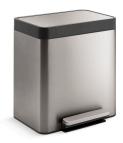

#### Features

- Short, compact design fits in height-constrained places
- Fingerprint-resistant finish stays clean longer
- Hands-free operation with durable metal foot pedal
- Raised liner and rotating, locking rim for easy bag changes
- Quiet-Close<sup>™</sup> lid closes gently and silently
- Space-saving profile fits snugly against wall or cabinets
- Hinge design protects wall from scuffs
- Removable plastic liner is easy to clean
- For regular cleaning, use a damp microfiber cloth. Do not use cleaners or abrasives

#### Material

Available in stainless steel or black stainless steel