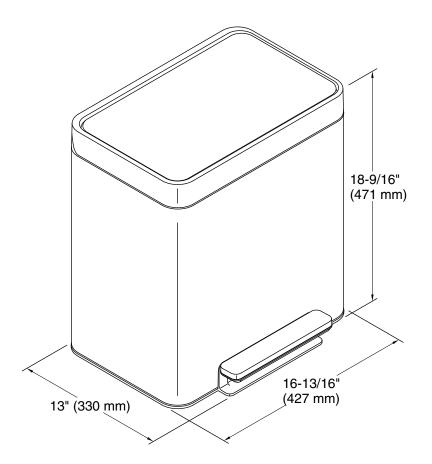

### **Technical Information**

All product dimensions are nominal. Material: Stainless Steel