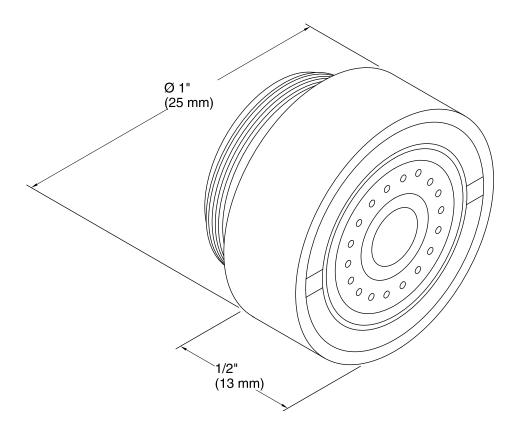

## **Technical Information**

All product dimensions are nominal.

Material: Brass