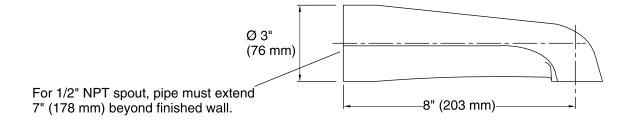

### Features

- NPT Connection
- 8" non-diverter bath spout with 1/2" NPT connection.
- Coordinates with Coralais faucets, accessories, and showering components to complete your bathroom.

#### **Technical Information**

All product dimensions are nominal. Drain included: No