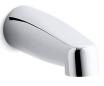

Coralais® Wall-mount Non-diverter Bath Spout K-15137

### Features

- NPT Connection
- 8" non-diverter bath spout with 1/2" NPT connection.
- Coordinates with Coralais faucets, accessories, and showering components to complete your bathroom.