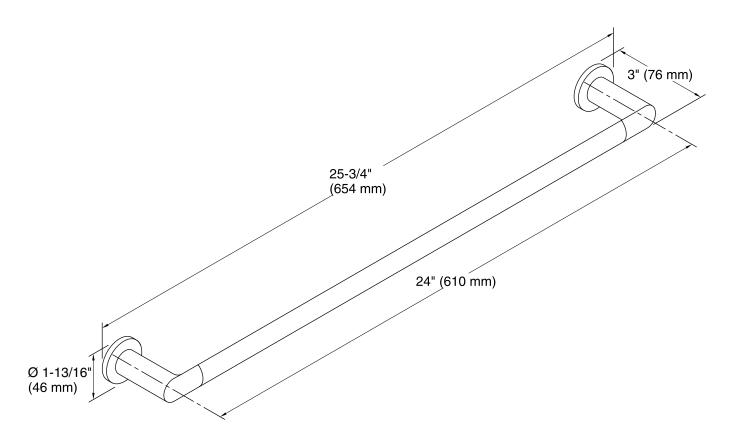

Kumin® 24" towel bar K-97882

### **Features**

Coordinates with other products in the Kumin® collection.

## Material

- Premium metal construction for durability.
- KOHLER finishes resist corrosion and tarnish.

## Installation

Mounting hardware and installation template included.



## Codes/Standards

None Applicable

## KOHLER® Faucet Lifetime Limited Warranty

See website for detailed warranty information.

## Available Colors/Finishes

Color tiles intended for reference only.

| Color | Code | Description             |
|-------|------|-------------------------|
|       | CP   | Polished Chrome         |
|       | BN   | Vibrant® Brushed Nickel |
|       | BL   | Matte Black             |





# **Kumin**® 24" towel bar **K-97882**



## **Technical Information**

All product dimensions are nominal.

### **Notes**

Install this product according to the installation instructions.

CAUTION: Risk of personal injury. Do not install these products in any area where they are likely to be used inadvertently as a grab bar or support bar. These products are not designed or intended for use as a grab bar or support bar.