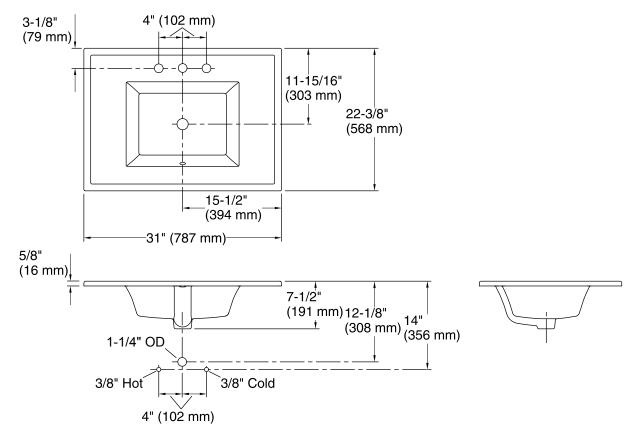

#### Features

- Vitreous China
- Integrated top and bowl
- With overflow
- 8" (203mm) widespread faucet holes
- 31" (788 mm) x 22-3/8" (568 mm)

#### **Technical Information**

| All product dimensions are nominal. |                                                                                                                |  |
|-------------------------------------|----------------------------------------------------------------------------------------------------------------|--|
| Bowl configuration:                 | Single                                                                                                         |  |
| Installation:                       | Vanity top                                                                                                     |  |
| Bowl area (Only)                    | Length: 18-1/8" (461 mm)<br>Width: 13-3/8" (340 mm)<br>Bowl depth: 5-1/2" (140 mm)<br>Water depth: 4" (102 mm) |  |
| Number of deck holes:               | 3                                                                                                              |  |
| Faucet hole(s):                     | 1-3/8" (35 mm)                                                                                                 |  |
| Drain hole:                         | 1-3/4" (44 mm)                                                                                                 |  |