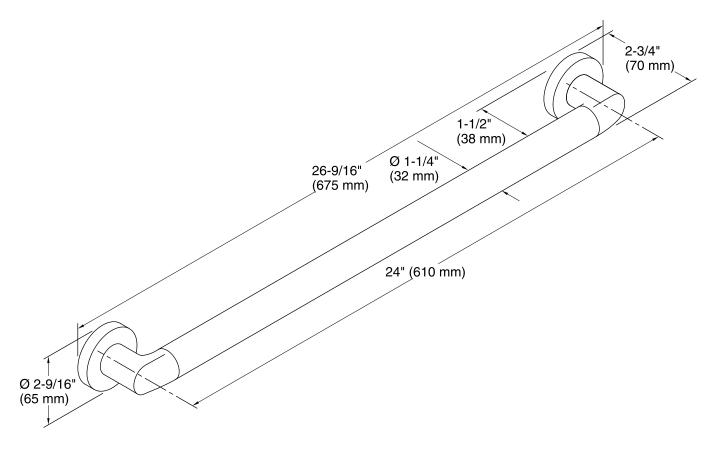

### Features

• Coordinates with other products in the Kumin<sup>®</sup> collection.

## Material

- Premium metal construction for durability.
- KOHLER finishes resist corrosion and tarnish.

### Installation

Mounting hardware and installation template included.



ADA

Codes/Standards ADA ICC/ANSI A117.1

KOHLER<sup>®</sup> Faucet Lifetime Limited Warranty

See website for detailed warranty information.





# **Kumin®** 24" grab bar **K-24550**



## **Technical Information**

All product dimensions are nominal.

#### Notes

Install this product according to the installation instructions.

WARNING: Risk of personal injury. The wall plates on the grab bar must be mounted to a brace between the wall studs. This will ensure that the weight of the user is adequately supported.

ADA compliant when installed to the specific requirements of these regulations.