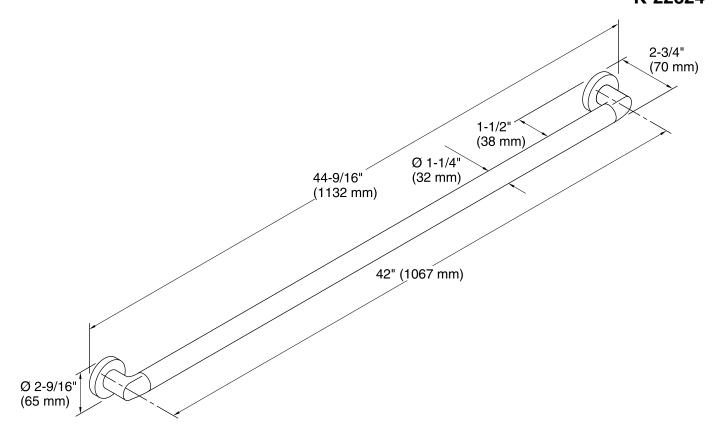

**Kumin**® 42" grab bar **K-22824** 

### **Features**

Coordinates with other products in the Kumin® collection.

### Material

- Premium metal construction for durability.
- KOHLER finishes resist corrosion and tarnish.

## **Included Components**

Additional Components: Installation template Mounting hardware



**ADA** 

Codes/Standards

ADA

ICC/ANSI A117.1

# **KOHLER® Faucet Lifetime Limited Warranty**

See website for detailed warranty information.





# **Kumin®**

42" grab bar **K-22824** 



## **Technical Information**

All product dimensions are nominal.

### **Notes**

Install this product according to the installation instructions.

WARNING: Risk of personal injury. The wall plates on the grab bar must be mounted to a brace between the wall studs. This will ensure that the weight of the user is adequately supported.

ADA compliant when installed to the specific requirements of these regulations.