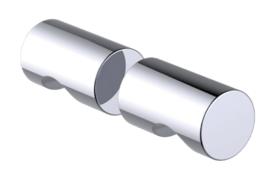

## SEVILLE COLLECTION DOUBLE SDH KNOB

1887502

PRODUCT NAME: DOUBLE SDH KNOB

**PRODUCT CODE:** 1887502

**MATERIAL:** All-brass construction

**KEY FEATURES:** Sleek round profile,

minimalist footprint, with no rosette.