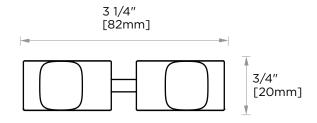

## SEVILLE COLLECTION DOUBLE SDH KNOB

1887502

PRODUCT NAME: DOUBLE SDH KNOB

**PRODUCT CODE:** 1887502

**MATERIAL:** All-brass construction

**KEY FEATURES:** Sleek round profile,

minimalist footprint, with no rosette.