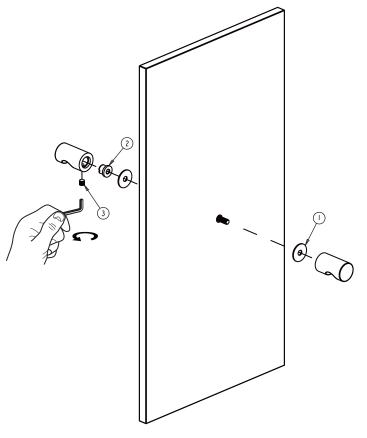

## HANDLES INFO

| Components Included |                |    |  |
|---------------------|----------------|----|--|
| 1                   | Rubber Gasket  | X2 |  |
| 2                   | Fixing Bracket | X1 |  |
| 3                   | Set Screw M5   | X1 |  |