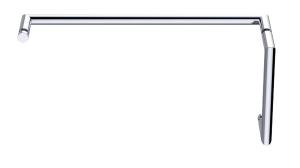

**STRAIGHT & OFFSET** 

SHOWER DOOR

HANDLE

18870624

**SEVILLE COLLECTION** 

| Size* | Product # | Decription           |
|-------|-----------|----------------------|
| 6x24  | 18870624  | 6x24 combination SDH |

## 24″ [610mm] **PRODUCT NAME: STRAIGHT & OFFSET** SHOWER DOOR HANDLE C - C **PRODUCT CODE:** 18870624 υ 6″ ပ် **MATERIAL:** [152mm] All-brass construction **KEY FEATURES:** Sleek round profile, minimalist footprint, with no rosette. 24 3/4" [630mm] **STOCKED** Polished Chrome (99) Brushed Nickel (81) **FINISHES:** $\sigma$ 6 3/4" 3/4" [172mm] [20mm] **SPECIAL** Please see our website for **FINISHES** full list samples **AVAILABLE:** 1" WARRANTY: 6 1/2" [100mm] 1/2" [164mm] [12mm]