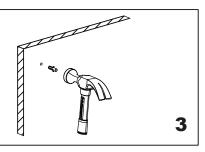

Fig.1

Mark (on the wall) locations of plugs through mounting plate using a pencil, refer to Fig.1

Drill 3/16" holes, make sure to keep drill level

Insert plugs into drilled holes, using a hammer to tap the plugs in, be careful not to break tile