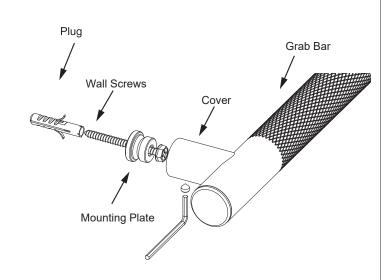

Fig.1

Mark (on the wall) locations of plugs through mounting plate using a pencil, refer to Fig.1

Drill 3/16" holes, make sure to keep drill level

Insert plugs into drilled holes, using a hammer to tap the plugs in, be careful not to break tile

Driver bolt nut directly into holes

Tighten the post on the Mounting plate and fix with Allen Key