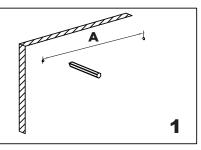

## **9900 SERIES** (1.25"/32mm) **GRAB BAR**

| 12" | 8289912K |
|-----|----------|
| 18" | 8289918K |
| 24" | 8289924K |
| 36" | 8289936K |
| 42" | 8289942K |

A=Plate TOP holes center to center distance B=Plate TOP hole to BOTTOM hole distance C=Plate TOP/BOTTOM holes to MID hole distance

|              | Sizes (Inches/mm)<br>A |  |
|--------------|------------------------|--|
| Product Code |                        |  |
| 8289912k     | 11 3/4" /300           |  |
| 8289918k     | 17 3/4″/450            |  |
| 8289924k     | 23 5/8″/600            |  |
| 8289936k     | 35 1/2″/900            |  |
| 8289942k     | 42 1/8″/1070           |  |

Fig.1

Mark (on the wall) locations of plugs through mounting plate using a pencil, refer to Fig.1

Drill 3/16" holes, make sure to keep drill level

Insert plugs into drilled holes, using a hammer to tap the plugs in, be careful not to break tile