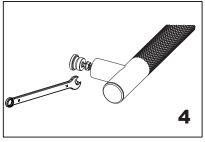

Driver bolt nut directly into holes

Tighten the post on the Mounting plate and fix with Allen Key