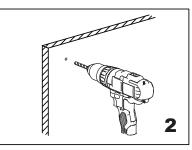

Fig.1

Mark (on the wall) locations of plugs through mounting plate using a pencil, refer to Fig.1

Drill 3/16" holes, make sure to keep drill level

Insert plugs into drilled holes, using a hammer to tap the plugs in, be careful not to break tile