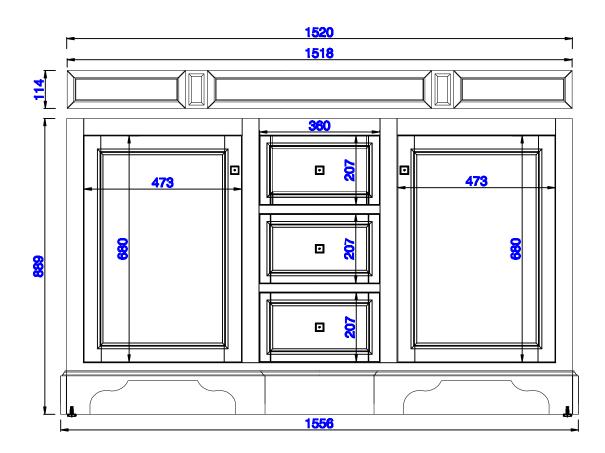

Customer's own countertops and sinks may align differently, and modification may be required.

Please consult our website for Countertop Diagrams: www.jamesmartinvanities.com

1524 mm

Item Number:

825-V60D-BNM

825-V60D-BW

825-V60D-SL

JAMES MARTIN

De Soto 1524mm Double Vanity

Diagrams with Dimensions page 01 of 03

NOTE ONE: Countertops are not shown in these diagrams. (Cabinet Only)

NOTE TWO: Wood Backsplash (Shown) is designed for the molding detail to align with sinks in James Martin's Optional Countertops.

Customer's own countertops and sinks may align differently, and modification may be required.

Please consult our website for Countertop Diagrams: www.jamesmartinvanities.com

Diagrams with Dimensions page 02 of 03