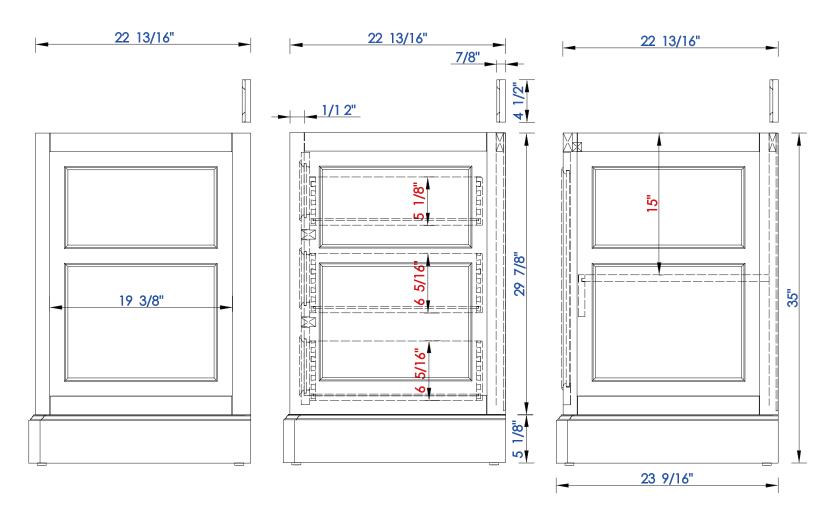

Customer's own countertops and sink may align differently, and modification may be required.

Please consult our website for Countertop Diagrams: www.jamesmartinvanities.com

Diagrams with Dimensions page 03 of 03

825-V60D-BNM 825-V60D-BW 825-V60D-SL

NOTE ONE: Countertops are not shown in these diagrams. (Cabinet Only)

NOTE TWO: Wood Backsplash (Shown) is designed for the molding detail to align with sinks in James Martin's Optional Countertops.

Customer's own countertops and sinks may align differently, and modification may be required.

Please consult our website for Countertop Diagrams: www.jamesmartinvanities.com

1524 mm

Item Number:

825-V60D-BNM