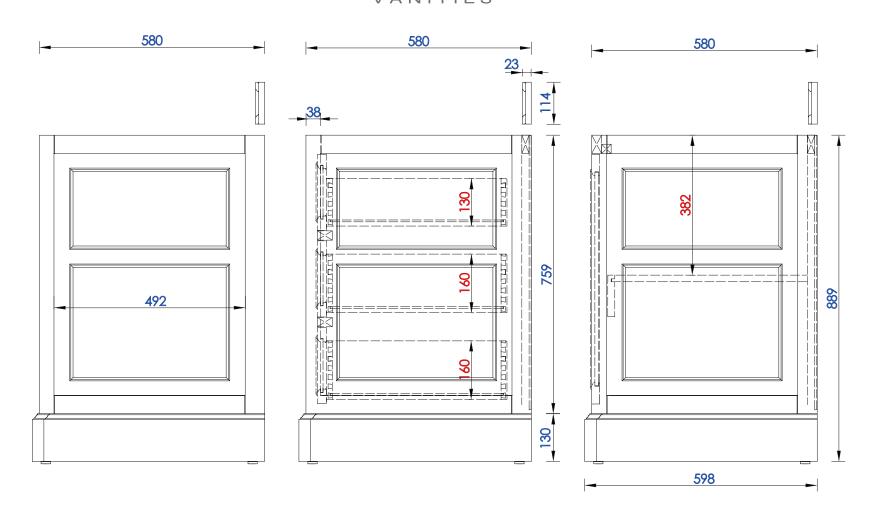

825-V60D-BNM 825-V60D-BW 825-V60D-SL

NOTE ONE: Countertops are not shown in these diagrams. (Cabinet Only)

NOTE TWO: Wood Backsplash (Shown) is designed for the molding detail to align with sinks in James Martin's Optional Countertops.

Customer's own countertops and sinks may align differently, and modification may be required.

Please consult our website for Countertop Diagrams: www.jamesmartinvanities.com

1524 mm

Item Number:

825-V60D-BNM

825-V60D-BW

825-V60D-SL

JAMES MARTIN

De Soto 1524mm Double Vanity

Diagrams with Dimensions page 01 of 03

NOTE ONE: Countertops are not shown in these diagrams. (Cabinet Only)

NOTE TWO: Wood Backsplash (Shown) is designed for the molding detail to align with sinks in James Martin's Optional Countertops.

Customer's own countertops and sinks may align differently, and modification may be required.

Please consult our website for Countertop Diagrams: www.jamesmartinvanities.com

Diagrams with Dimensions page 02 of 03

825-V60D-BNM 825-V60D-BW

825-V60D-SL

NOTE ONE: Countertops are not shown in these diagrams. (Cabinet Only)

NOTE TWO: Internal Shelves(Shown) are designed to align with sinks in James Martin's Optional Countertops.

Customer's own countertops and sink may align differently, and modification may be required.

Please consult our website for Countertop Diagrams: www.jamesmartinvanities.com

A 52A Min.

Item Number:

825-V60D-BNM 825-V60D-BW 825-V60D-SL

## **De Soto 1524mm Double Vanity**

Diagrams with Dimensions page 03 of 03

NOTE ONE: Countertops are not shown in these diagrams. (Cabinet Only)

NOTE TWO: Wood Backsplash (Shown) is designed for the molding detail to align with sinks in James Martin's Optional Countertops.

Customer's own countertops and sinks may align differently, and modification may be required.

Please consult our website for Countertop Diagrams: www.jamesmartinvanities.com