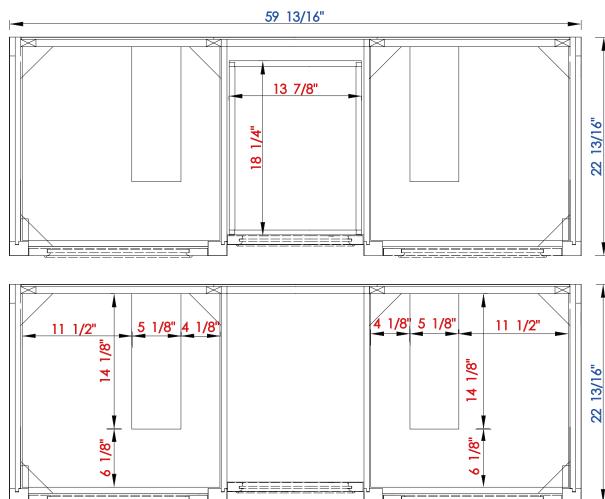

Customer's own countertops and sink may align differently, and modification may be required.

Please consult our website for Countertop Diagrams: www.jamesmartinvanities.com

Diagrams with Dimensions page 02 of 03

825-V60D-BNM 825-V60D-BW 825-V60D-SL

NOTE ONE: Countertops are not shown in these diagrams. (Cabinet Only)

NOTE TWO: Internal Shelves(Shown) are designed to align with sinks in James Martin's Optional Countertops.

Customer's own countertops and sink may align differently, and modification may be required.

Please consult our website for Countertop Diagrams: www.jamesmartinvanities.com

Diagrams with Dimensions page 03 of 03