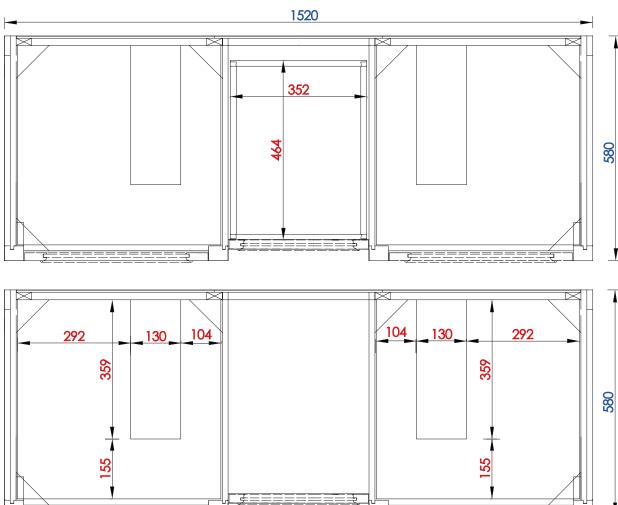

## De Soto 60" Double Vanity

Diagrams with Dimensions page 01 of 03

NOTE ONE: Countertops are not shown in these diagrams. (Cabinet Only)

NOTE TWO: Internal Shelves(Shown) are designed to align with sinks in James Martin's Optional Countertops.

Customer's own countertops and sink may align differently, and modification may be required.

Please consult our website for Countertop Diagrams: www.jamesmartinvanities.com

Diagrams with Dimensions page 02 of 03

825-V60D-BNM 825-V60D-BW 825-V60D-SL

NOTE ONE: Countertops are not shown in these diagrams. (Cabinet Only)

NOTE TWO: Internal Shelves(Shown) are designed to align with sinks in James Martin's Optional Countertops.

Customer's own countertops and sink may align differently, and modification may be required.

Please consult our website for Countertop Diagrams: www.jamesmartinvanities.com

Diagrams with Dimensions page 03 of 03