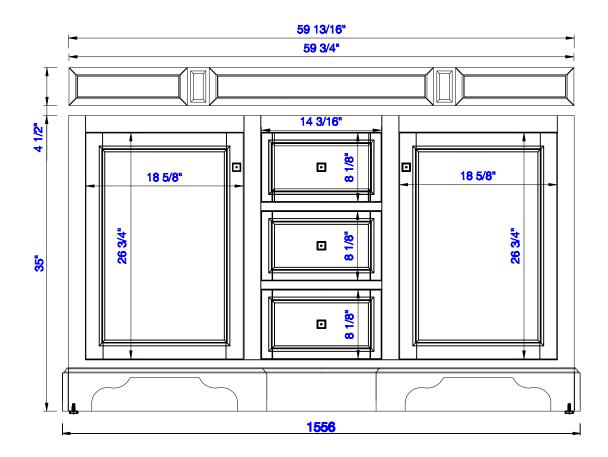

Item Number:

825-V60D-BNM 825-V60D-BW 825-V60D-SL

## De Soto 60" Double Vanity

Diagrams with Dimensions page 01 of 03

NOTE ONE: Countertops are not shown in these diagrams. (Cabinet Only)

NOTE TWO: Internal Shelves(Shown) are designed to align with sinks in James Martin's Optional Countertops.

Customer's own countertops and sink may align differently, and modification may be required.

Please consult our website for Countertop Diagrams: www.jamesmartinvanities.com

Diagrams with Dimensions page 02 of 03