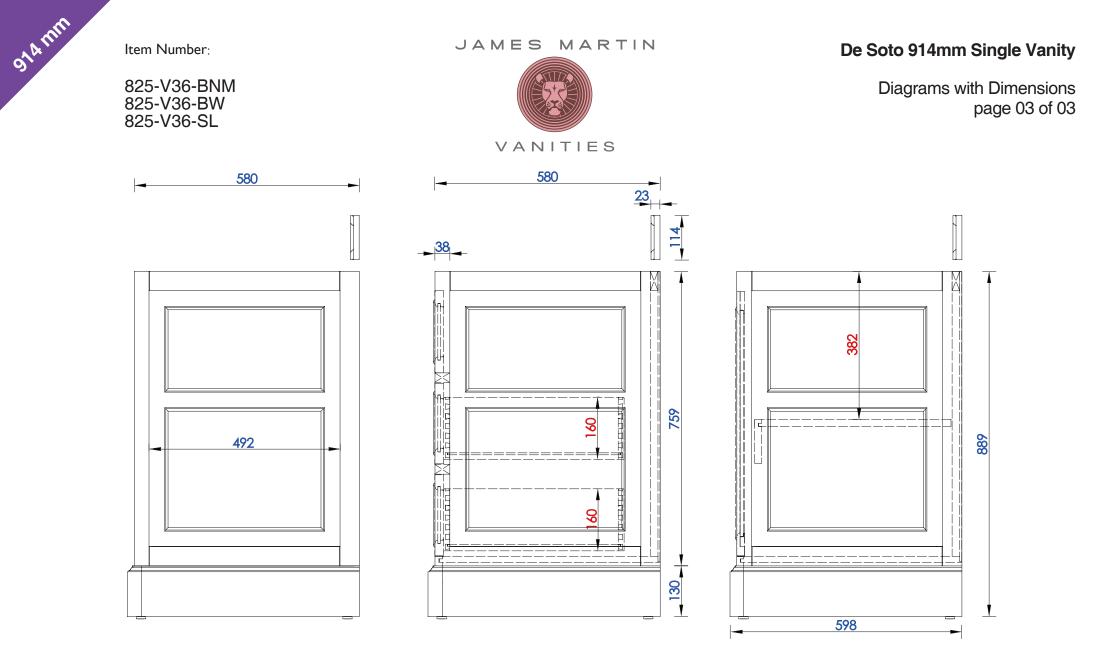

825-V36-BNM 825-V36-BW 825-V36-SL JAMES MARTIN

VANITIES

De Soto 36" Single Vanity

Diagrams with Dimensions page 03 of 03

NOTE ONE: Countertops are not shown in these diagrams. (Cabinet Only)

914 mm

825-V36-BNM 825-V36-BW 825-V36-SL JAMES MARTIN