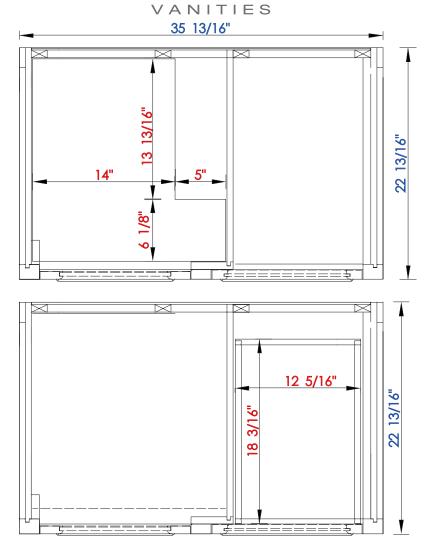

Diagrams with Dimensions page 02 of 03

NOTE ONE: Countertops are not shown in these diagrams. (Cabinet Only) NOTE TWO: Internal Shelves(Shown) are designed to align with sinks in James Martin's Optional Countertops. Customer's own countertops and sink may align differently, and modification may be required. Please consult our website for Countertop Diagrams: www.jamesmartinvanities.com