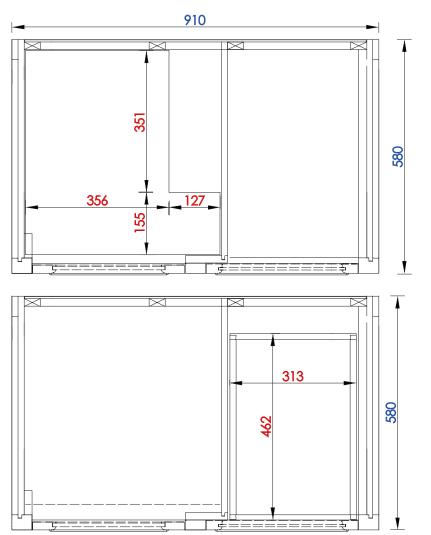

Diagrams with Dimensions page 02 of 03

NOTE ONE: Countertops are not shown in these diagrams. (Cabinet Only) NOTE TWO: Internal Shelves(Shown) are designed to align with sinks in James Martin's Optional Countertops. Customer's own countertops and sink may align differently, and modification may be required. Please consult our website for Countertop Diagrams: www.jamesmartinvanities.com