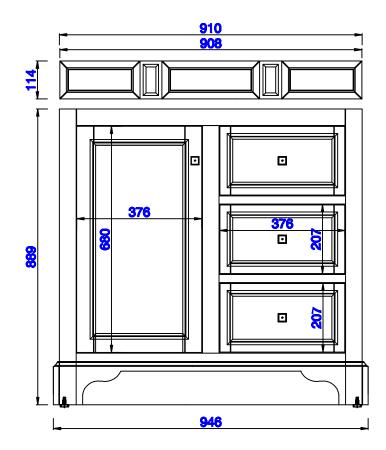

825-V36-BNM 825-V36-BW 825-V36-SL JAMES MARTIN

VANITIES

De Soto 36" Single Vanity

Diagrams with Dimensions page 03 of 03

NOTE ONE: Countertops are not shown in these diagrams. (Cabinet Only)

914 mm

825-V36-BNM 825-V36-BW 825-V36-SL JAMES MARTIN

VANITIES

De Soto 914mm Single Vanity

Diagrams with Dimensions page 01 of 03

NOTE ONE: Countertops are not shown in these diagrams. (Cabinet Only)

914 mm

825-V36-BNM 825-V36-BW 825-V36-SL JAMES MARTIN

VANITIES