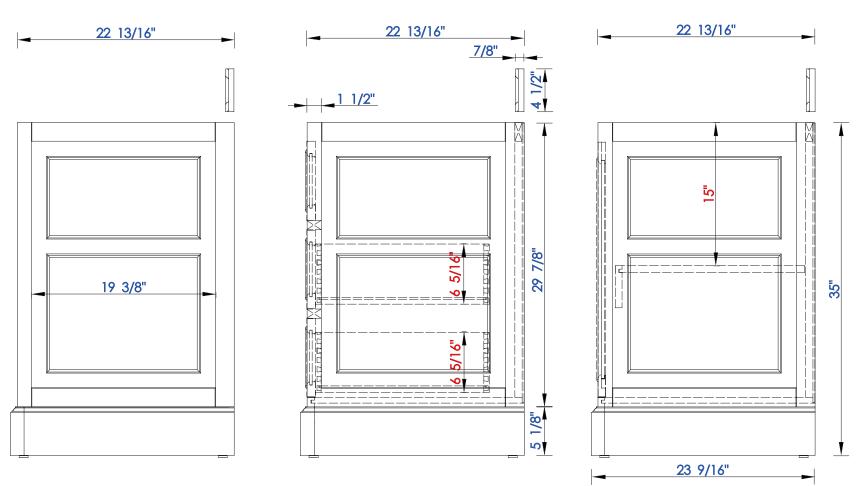

Diagrams with Dimensions page 02 of 03

NOTE ONE: Countertops are not shown in these diagrams. (Cabinet Only) NOTE TWO: Internal Shelves(Shown) are designed to align with sinks in James Martin's Optional Countertops. Customer's own countertops and sink may align differently, and modification may be required. Please consult our website for Countertop Diagrams: www.jamesmartinvanities.com