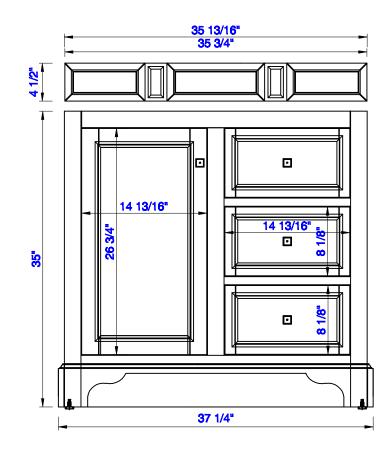

825-V36-BNM 825-V36-BW 825-V36-SL JAMES MARTIN

VANITIES

De Soto 36" Single Vanity

Diagrams with Dimensions page 01 of 03

NOTE ONE: Countertops are not shown in these diagrams. (Cabinet Only)

825-V36-BNM 825-V36-BW 825-V36-SL